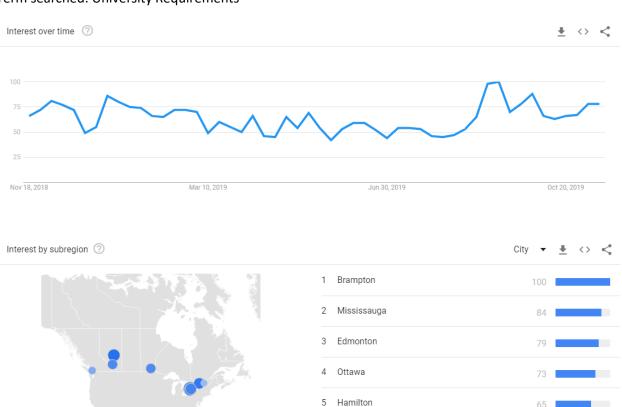

### Term searched: University Requirements

#### The CVS downloaded:

| 4  | Α         | В          | С        | D           | Е           | F     |
|----|-----------|------------|----------|-------------|-------------|-------|
| 1  | Category: | All catego | ries     |             |             |       |
| 2  |           |            |          |             |             |       |
| 3  | City      | university | requirem | ents: (11/1 | 5/18 - 11/1 | 5/19) |
| 4  | Brampton  | 100        |          |             |             |       |
| 5  | Mississau | 84         |          |             |             |       |
| 6  | Edmontor  | 79         |          |             |             |       |
| 7  | Ottawa    | 73         |          |             |             |       |
| 8  | Hamilton  | 65         |          |             |             |       |
| 9  | Toronto   | 62         |          |             |             |       |
| 10 | Calgary   | 58         |          |             |             |       |
| 11 | Winnipeg  | 56         |          |             |             |       |
| 12 | Vancouve  | 30         |          |             |             |       |
| 13 | Montreal  | 17         |          |             |             |       |

I intend to search the populations of each of these cities.

The number of searches doesn't seem to correlate with population.... which might mean that Brampton students are more worried about admissions.