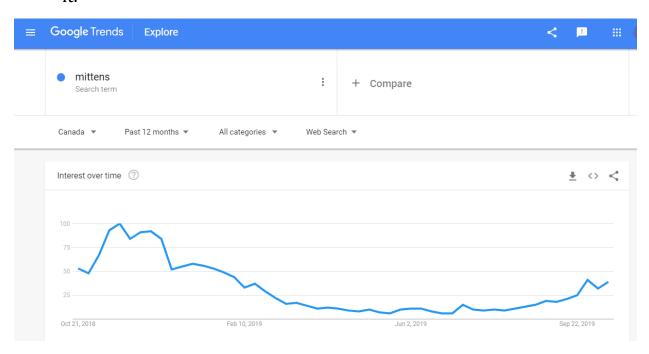

#### 1. Trends over time

- Choose a term that relates to a topic that you might consider researching.
- Create a graph for it
- Printscreen the graph you make. Paste it into a word document and save it.