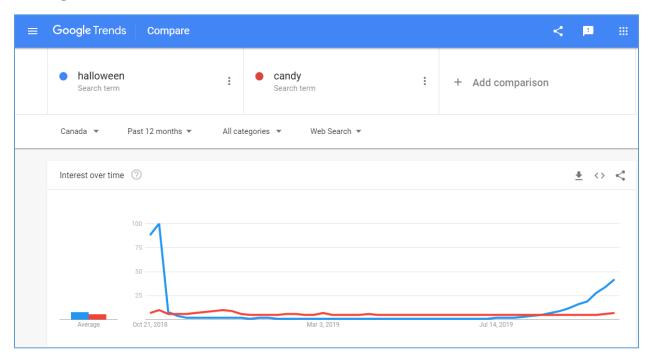

## 3. Correlation

- Choose 2 different terms that relate to a topic that you might consider researching.
- Create a graph for each one
- Printscreen the correlations and the graph you make. Paste it into your previous word document.