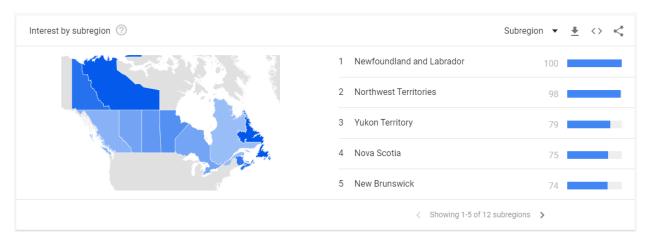

# 2. Maps of search terms

- Take one of your topics and printscreen the map.
- Add the map to your word document.